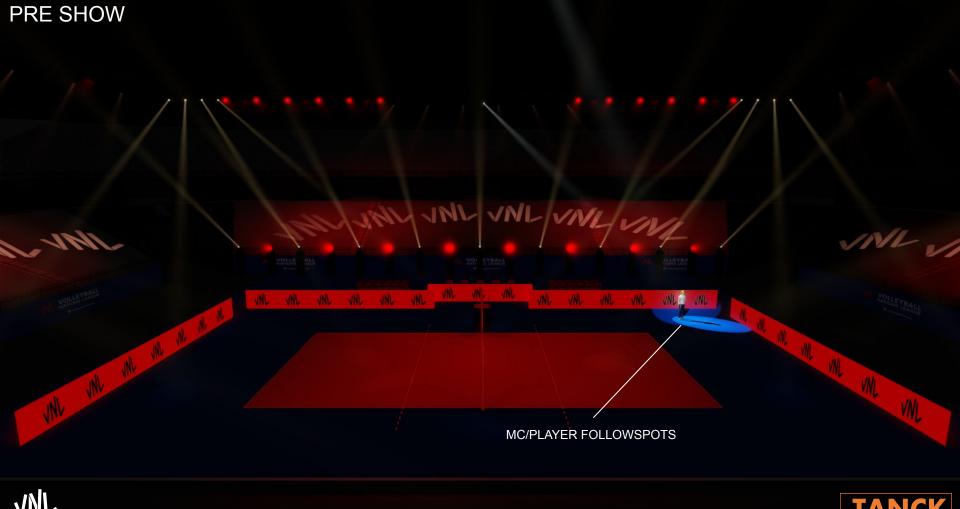

VNL 2022 LIGHTING DESIGN - PRELIMINARIES (B RIG) - V1.4



# RENDERS

























.TANCK



### FIXTURE TYPES/COUNTS

|                                                                                                  | Main B Rig | Entrance                        |
|--------------------------------------------------------------------------------------------------|------------|---------------------------------|
| Solaris Flare o/e                                                                                | 26         |                                 |
| MAC Aura o/e                                                                                     |            | 12                              |
| MAC Quantum o/e                                                                                  | 24         |                                 |
| MA