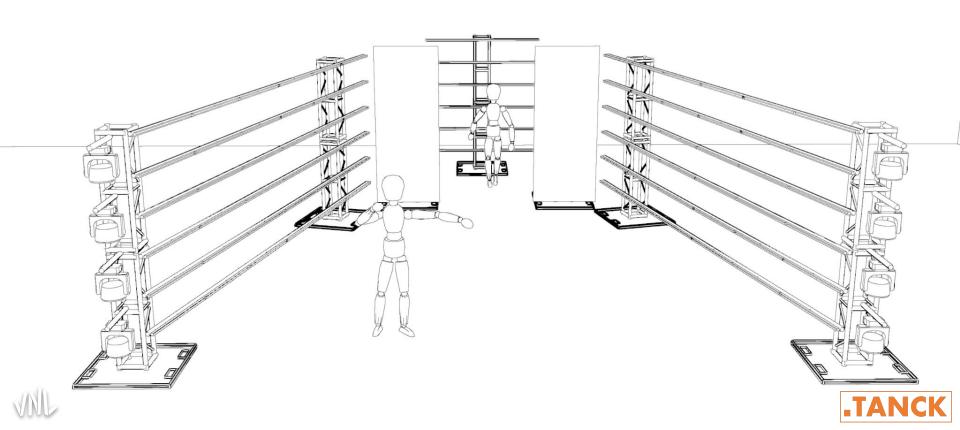

e                                                                             | 25         |                                 |
| Martin Sceptron o/e                                                                              |            | 108<br>(reductions possible)    |
| Robe Ground Control Spot o/e<br>Note: Arena spots can be used if Ground Control<br>not available | 2          |                                 |
| Additional LED Screen                                                                            |            | 8.5m^2<br>(reductions possible) |





### **GOBOS**







#### Gobos 'E' Size to fit:

- Mac Viper
- Mac III
- Mac Encore
- VL3k Spot
- VL3.5k Spot
- VL4k Spot

SUPER SPIKE

ACE

MONSTER BLOCK





### GOBOS















## PLAYER ENTRANCE









.TANCK





# **OVERVIEW PLOT**





COURT FLOOR UNITS (PLAYER SIDE ONLY) **AREA** SIDE TRUSS **END TRUSS END TRUSS** KING KANDARIA KANDARI SIDE TRUSS



.TANCK