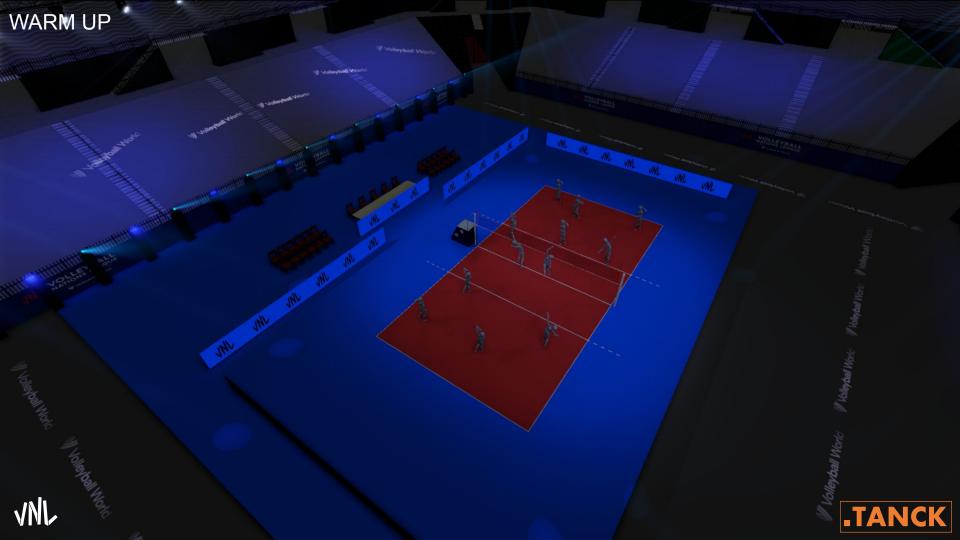

VNL 2022 LIGHTING DESIGN - PRELIMINARIES (B RIG) - V1.4



# RENDERS

























.TANCK



### FIXTURE TYPES/COUNTS

|                                                                                                  | Main B Rig | Entrance                        |
|--------------------------------------------------------------------------------------------------|------------|---------------------------------|
| Solaris Flare o/e                                                                                | 26         |                                 |
| MAC Aura o/e                                                                                     |            | 12                              |
| MAC Quantum o/e                                                                                  | 24         |                                 |
| MAC Ultra Perfor