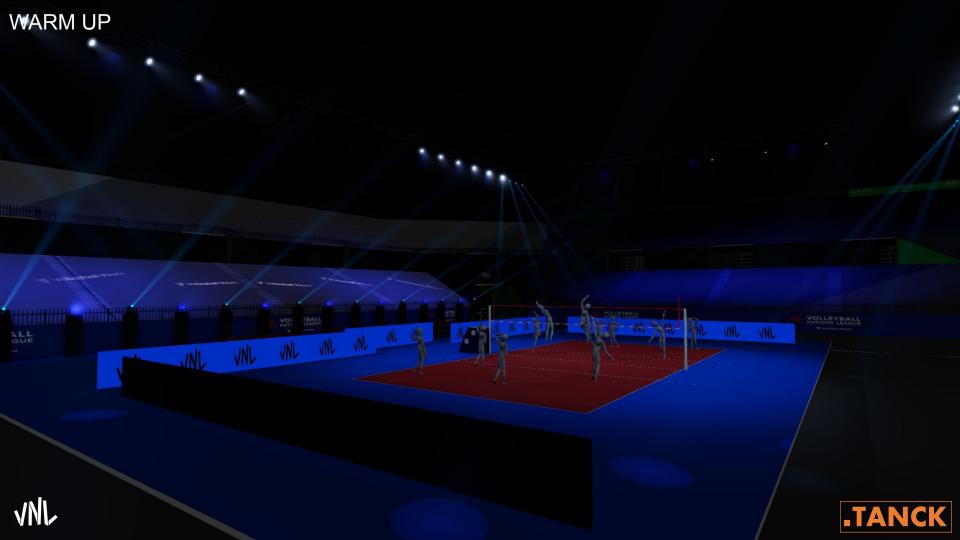

VNL 2022 LIGHTING DESIGN - PRELIMINARIES (B RIG) - V1.4



# RENDERS

























.TANCK



### FIXTURE TYPES/COUNTS

|                                                                                                  | Main B Rig | Entrance                        |
|--------------------------------------------------------------------------------------------------|------------|---------------------------------|
| Solaris Flare o/e                                                                                | 26         |                                 |
| MAC Aura o/e                                                                                     |            | 12                              |
| MAC Quantum o/e                                                                                  | 24         |                                 |
| MAC Ultra Perf