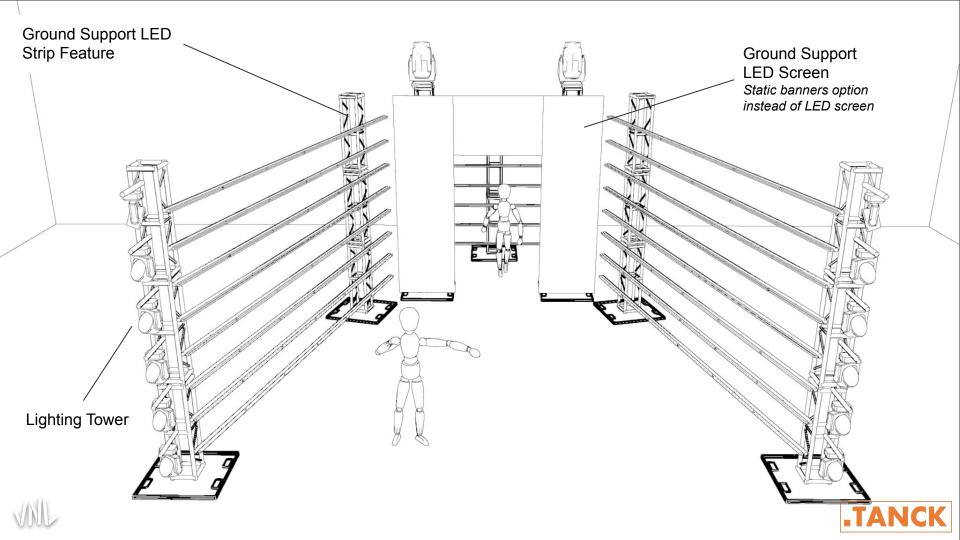

o/e                                                                             | 25         |                                 |
| Martin Sceptron o/e                                                                              |            | 108<br>(reductions possible)    |
| Robe Ground Control Spot o/e<br>Note: Arena spots can be used if Ground Control<br>not available | 2          |                                 |
| Additional LED Screen                                                                            |            | 8.5m^2<br>(reductions possible) |





### **GOBOS**







#### Gobos 'E' Size to fit:

- Mac Viper
- Mac III
- Mac Encore
- VL3k Spot
- VL3.5k Spot
- VL4k Spot

SUPER SPIKE

ACE

MONSTER BLOCK





### GOBOS















## PLAYER ENTRANCE









.TANCK





# **OVERVIEW PLOT**





COURT FLOOR UNITS (PLAYER SIDE ONLY) **AREA** SIDE TRUSS **END TRUSS END TRUSS** KING KANDARIA KANDARI SIDE TRUSS



.TANCK