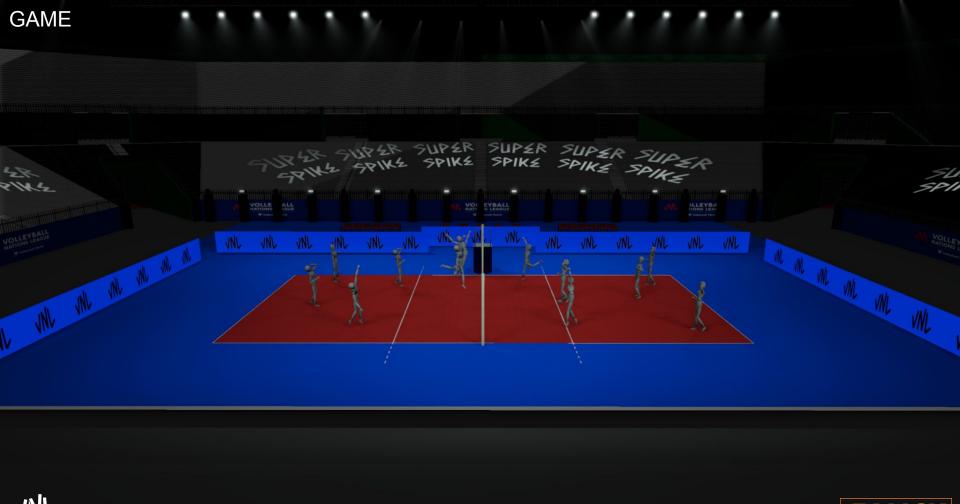

# RENDERS

.TANCK

#### Gobos 'E' Size to fit:

- Mac Viper
- Mac III
- Mac Encore
- VL3k Spot
- VL3.5k Spot
- VL4k Spot

SUPER SPIKE

ACE

MONSTER BLOCK