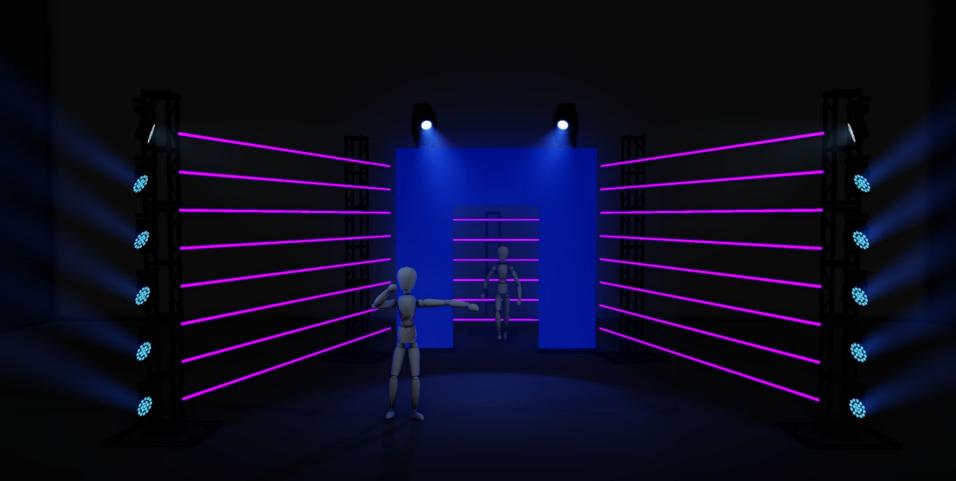

n MAC Axiom o/e                                                                             | 25         |                                 |
| Martin Sceptron o/e                                                                              |            | 108<br>(reductions possible)    |
| Robe Ground Control Spot o/e<br>Note: Arena spots can be used if Ground Control<br>not available | 2          |                                 |
| Additional LED Screen                                                                            |            | 8.5m^2<br>(reductions possible) |





### **GOBOS**







#### Gobos 'E' Size to fit:

- Mac Viper
- Mac III
- Mac Encore
- VL3k Spot
- VL3.5k Spot
- VL4k Spot

SUPER SPIKE

ACE

MONSTER BLOCK





### GOBOS















## PLAYER ENTRANCE









.TANCK





# **OVERVIEW PLOT**





COURT FLOOR UNITS (PLAYER SIDE ONLY) **AREA** SIDE TRUSS **END TRUSS END TRUSS** KING KANDARIA KANDARI SIDE TRUSS



.TANCK