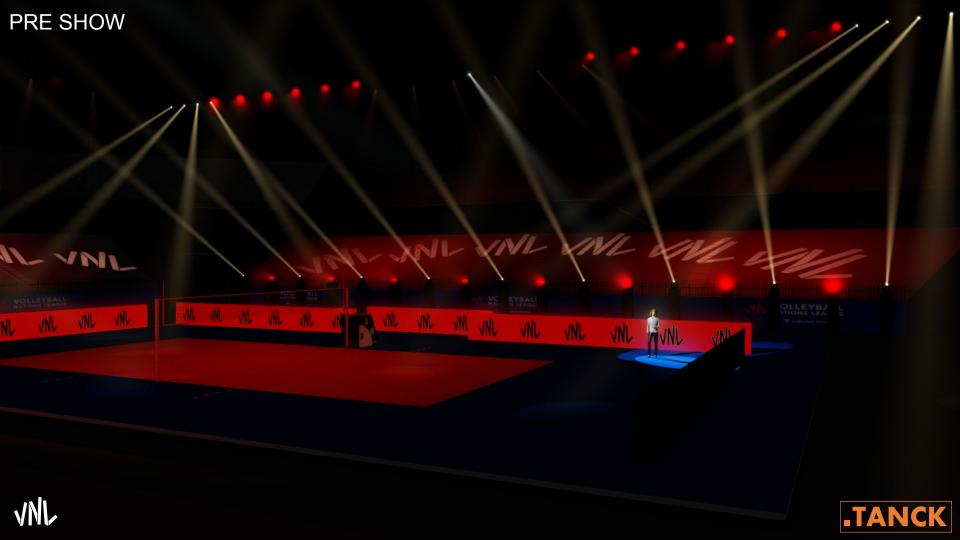

VNL 2022 LIGHTING DESIGN - PRELIMINARIES (B RIG) - V1.4



# RENDERS

























.TANCK



### FIXTURE TYPES/COUNTS

|                                                                                                  | Main B Rig | Entrance                        |
|--------------------------------------------------------------------------------------------------|------------|---------------------------------|
| Solaris Flare o/e                                                                                | 26         |                                 |
| MAC Aura o/e                                                                                     |            | 12                              |
| MAC Quantum o/e                                                                                  | 24         |                                 |
| MAC Ultra