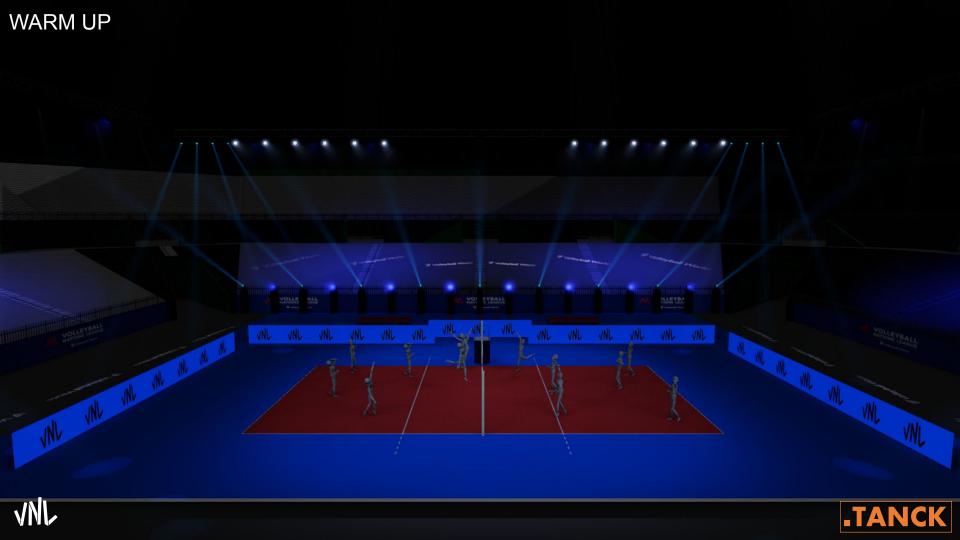

VNL 2022 LIGHTING DESIGN - PRELIMINARIES (B RIG) - V1.4



# RENDERS

























.TANCK



### FIXTURE TYPES/COUNTS

|                                                                                                  | Main B Rig | Entrance                        |
|--------------------------------------------------------------------------------------------------|------------|---------------------------------|
| Solaris Flare o/e                                                                                | 26         |                                 |
| MAC Aura o/e                                                                                     |            | 12                              |
| MAC Quantum o/e                                                                                  | 24         |                                 |
| MAC Ultra Pe