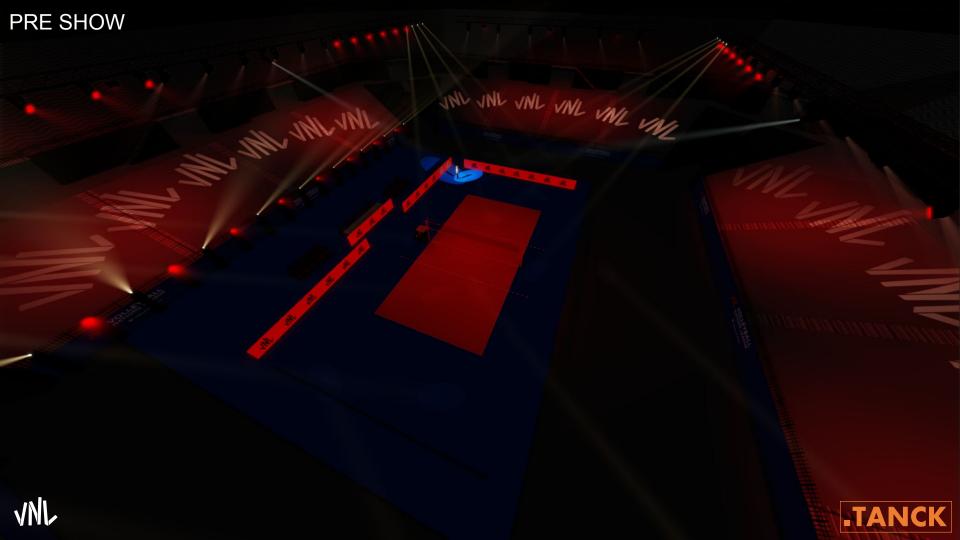

VNL 2022 LIGHTING DESIGN - PRELIMINARIES (B RIG) - V1.4



# RENDERS

























.TANCK



### FIXTURE TYPES/COUNTS

|                                                                                                  | Main B Rig | Entrance                        |
|--------------------------------------------------------------------------------------------------|------------|---------------------------------|
| Solaris Flare o/e                                                                                | 26         |                                 |
| MAC Aura o/e                                                                                     |            | 12                              |
| MAC Quantum o/e                                                                                  | 24         |                                 |
| MAC Ultr