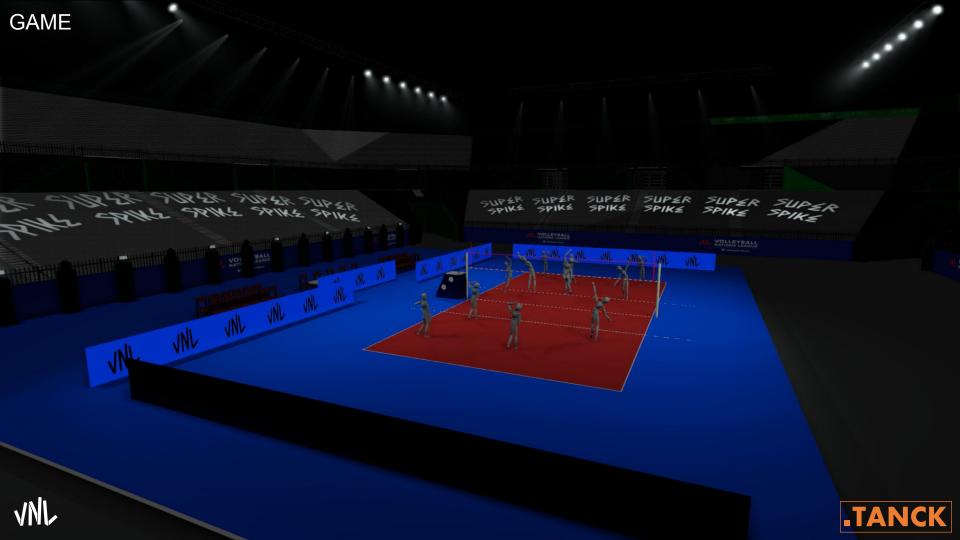

# RENDERS

.TANCK

#### Gobos 'E' Size to fit:

- Mac Viper
- Mac III
- Mac Encore
- VL3k Spot
- VL3.5k Spot
- VL4k Spot

SUPER SPIKE

ACE

MONSTER BLOCK